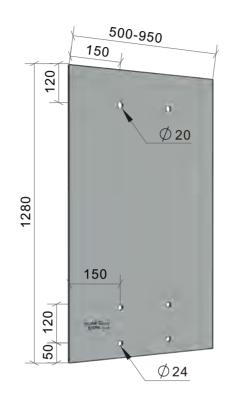

PREMIUM GLASS & HARDWARE

Drawing ID GHS1280H (500-950) Drawing ID GHS1280H (1000-1600)

## MATERIAL:

12mm Grey Heat Soaked Glass

## CATALOGUE AND DESCRIPTION:

- > Glass Products
- > Balustrade Glass
- > GHS1280H Series