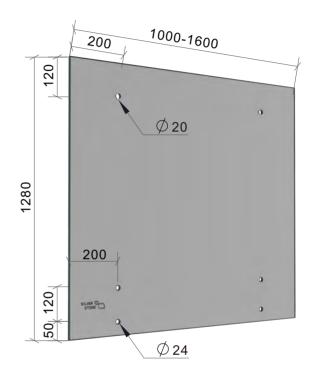

PREMIUM GLASS & HARDWARE

Drawing ID GHS1280H (500-950) Drawing ID GHS1280H (1000-1600)

## MATERIAL:

12mm Grey Heat Soaked Glass

## CATALOGUE AND DESCRIPTION:

- > Glass Products
- > Balustrade Glass
- > GHS1280H Series