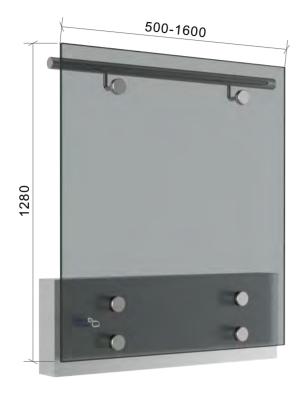

PREMIUM GLASS & HARDWARE

Drawing ID GHS1280H (500-950) Drawing ID GHS1280H (1000-1600)

## MATERIAL:

12mm Grey Heat Soaked Glass

## CATALOGUE AND DESCRIPTION:

- > Glass Products
- > Balustrade Glass
- > GHS1280H Series